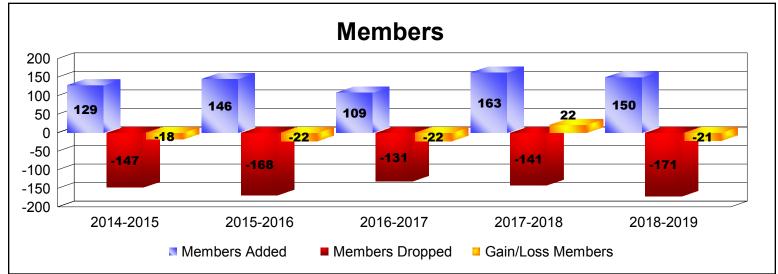

District 103CW

As of June 2019 Cumulative

| Year      | New<br>Clubs | Dropped<br>Clubs | Gain/<br>Loss<br>Clubs | New<br>Members | Charter<br>Members | Reinstate<br>Members | Transfer<br>Members | Total<br>Member<br>Added | Total<br>Members<br>Dropped | Gain/<br>Loss<br>Members |
|-----------|--------------|------------------|------------------------|----------------|--------------------|----------------------|---------------------|--------------------------|-----------------------------|--------------------------|
| 2014-2015 | 0            | 0                | 0                      | 108            | 0                  | 1                    | 20                  | 129                      | -147                        | -18                      |
| 2015-2016 | 1            | -1               | 0                      | 111            | 20                 | 3                    | 12                  | 146                      | -168                        | -22                      |
| 2016-2017 | 0            | 0                | 0                      | 96             | 0                  | 4                    | 9                   | 109                      | -131                        | -22                      |
| 2017-2018 | 1            | -1               | 0                      | 119            | 26                 | 4                    | 14                  | 163                      | -141                        | 22                       |
| 2018-2019 | 1            | 0                | 1                      | 112            | 20                 | 5                    | 13                  | 150                      | -171                        | -21                      |
| Average   | 1            | 0                | 0                      | 109            | 13                 | 3                    | 14                  | 139                      | -152                        | -12                      |