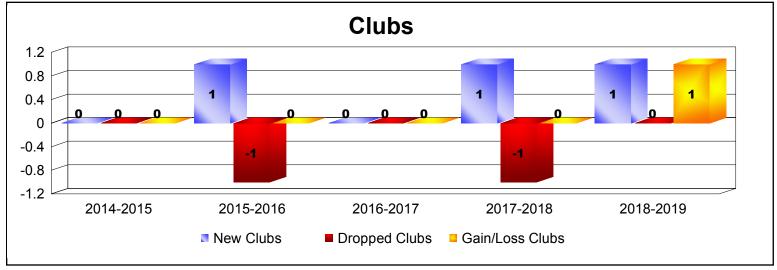

District 103CW

As of June 2019 Cumulative

| Year      | New<br>Clubs | Dropped<br>Clubs | Gain/<br>Loss<br>Clubs | New<br>Members | Charter<br>Members | Reinstate<br>Members | Transfer<br>Members | Total<br>Member<br>Added | Total<br>Members<br>Dropped | Gain/<br>Loss<br>Members |
|-----------|--------------|------------------|------------------------|----------------|--------------------|----------------------|---------------------|--------------------------|-----------------------------|--------------------------|
| 2014-2015 | 0            | 0                | 0                      | 108            | 0                  | 1                    | 20                  | 129                      | -147                        | -18                      |
| 2015-2016 | 1            | -1               | 0                      | 111            | 20                 | 3                    | 12                  | 146                      | -168                        | -22                      |
| 2016-2017 | 0            | 0                | 0                      | 96             | 0                  | 4                    | 9                   | 109                      | -131                        | -22                      |
| 2017-2018 | 1            | -1               | 0                      | 119            | 26                 | 4                    | 14                  | 163                      | -141                        | 22                       |
| 2018-2019 | 1            | 0                | 1                      | 112            | 20                 | 5                    | 13                  | 150                      | -171                        | -21                      |
| Average   | 1            | 0                | 0                      | 109            | 13                 | 3                    | 14                  | 139                      | -152                        | -12                      |